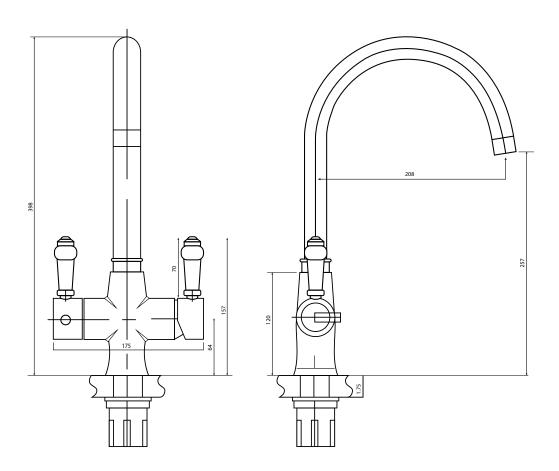

# Fohën Fantale

### Technical Specification

| Element                  | Specification           |
|--------------------------|-------------------------|
| Range                    | Fantale                 |
| Colour Finish Options    | 4                       |
| Tap Height (mm)          | 398                     |
| Spout Projection (mm)    | 208                     |
| Product Weight (Kg)      | 2.33                    |
| Construction Material    | Brass                   |
| Installation Type        | Deck Mounted            |
| Flow Rate                | 2 Litres Per Minute     |
| Child Safety             | Spring Lock Mechanism   |
| Catridge Type            | 35mm Catridge           |
| Thermostat Catridge Type | 18mm Catridge           |
| Flow Type                | Tri Flow                |
| Handle Type              | Lever                   |
| Swivel Spout             | Yes                     |
| Tap Tails Included       | Yes                     |
| Inlet Connection         | 1/2" BSP Flexible Tails |
| Worktop Hole             | Ø 35mm                  |